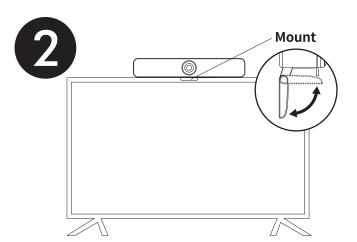

## **Easy Set-Up**

Connect the Video Bar toPC/conference host via USB cable. and connect the PC/conference host to TV via HDMI cable.

In computer/conference software settings, choose the source of camera, microphone and speaker from the usb video bar.