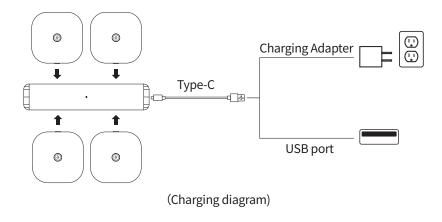

#### 3. Extension microphone charge

Connect extension mic to the charger, the extension mic starts charging. During charging, extension microphone won't be working though connected with host.

- Low battery: orange light flashes
- Charging: orange light on
- Fully charged: green light on

#### Notice:

When not paired, connect to the charger and remove the extension microphone: the white light flashes instantly.

When paired: Connect to the charger and remove the extension microphone: Synchronize the host light.