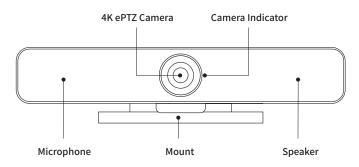

### **Overview**

## **Camera indicator light status**

The camera indicator light will turn blue when camera program is running, lt will turn red when microphone is muted.

For other normal conditions, the light will be green.