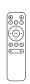

## Camera preset settings

Adjust the camera view to the position you want to preset, then long press 1 (or 2, 3)button for 2 seconds. After a hint tone, camera preset 1 is set successfully. Repeat the above steps, press 1, 2, 3 keys respectively, you can set 3 preset positions in total.Repeating the same key will overwrite the previous preset and update it to the latest preset.

#### **Camera Remote Control**

#### 2. Host and extension microphone pairing

- Host pairing: Press the remote control buttons ( ◀+, ▼+, ▶ ) in sequence, green circle light prompts, host start pairing mode.
- Extension microphone pairing: After power on, press and hold the mute button for 6 seconds, white light flashes, microphone start pairing mode.
- Pairing successful: Both lights stop flashing and always on.