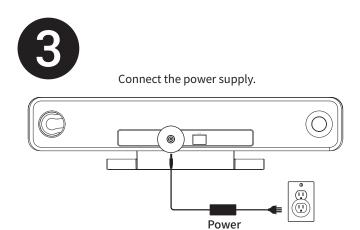

## **Easy Set-Up**

Connect the Video Bar toPC/conference host via USB cable. and connect the PC/conference host to TV via HDMI cable.

In computer/conference software settings, choose the source of camera, microphone and speaker from the usb video bar.