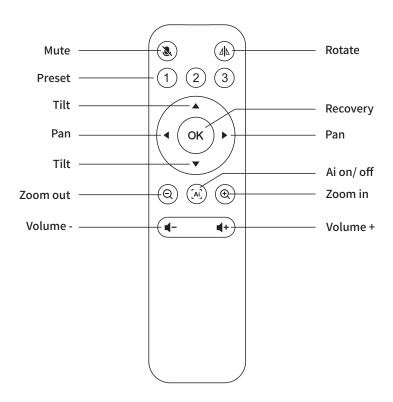

## Camera preset settings

Adjust the camera view to the position you want to preset, then long press 1 (or 2, 3)button for 2 seconds. After a hint tone, camera preset 1 is set successfully. Repeat the above steps, press 1, 2, 3 keys respectively, you can set 3 preset positions in total.Repeating the same key will overwrite the previous preset and update it to the latest preset.

#### **Camera Remote Control**

#### 2. Host and extension microphone pairing

- Host pairing: Press the remote control buttons ( ◀+, ▼+, ▶ ) in sequence, green circle light prompts, host start pairing mode.
- Extension microphone pairing: After power on, press and hold the mute button for 6 seconds, white light flashes, microphone start pairing mode.
- Pairing successful: Both lights stop flashing and always on.