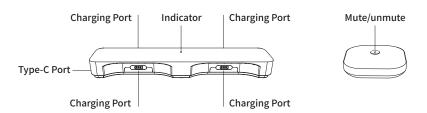

## **About Wireless microphone**

#### 1. Power On/off

- Press and hold the extension microphone button for 2 seconds to power on/power off.
- When the extension microphone is not connected with host, it will automatically shut down after 5 minutes.
- When connected, the extension microphones will be shut down at same time while host is shutting down.

#### 2. Host and extension microphone pairing

- Host pairing: Press the remote control buttons ( ◀+, ▼+, ▶ ) in sequence, green circle light prompts, host start pairing mode.
- Extension microphone pairing: After power on, press and hold the mute button for 6 seconds, white light flashes, microphone start pairing mode.
- Pairing successful: Both lights stop flashing and always on.

#### 3. Extension microphone charge

Connect extension mic to the charger, the extension mic starts charging. During charging, extension microphone won't be working though connected with host.

- Low battery: orange light flashes
- Charging: orange light on
- Fully charged: green light on