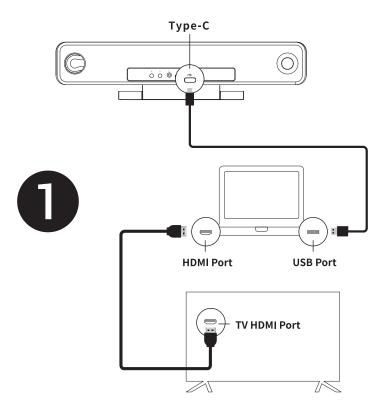

## **Easy Set-Up**

Connect the Video Bar toPC/conference host via USB cable. and connect the PC/conference host to TV via HDMI cable.

In computer/conference software settings, choose the source of camera, microphone and speaker from the usb video bar.