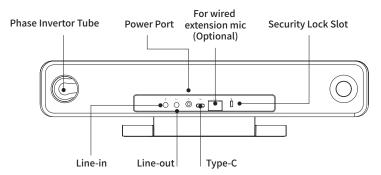

## **ALL - IN - ONE**

# **COMREON**®



**User Manual** 

#### What's in the box



4K Ai Video Bar X 1



Camera Remote Control X 1



5M Camera USB cable X 1



AC Adapter X 1



Wireless extension microphone charging pile X 1



Wireless extension microphone X 4



1.5M Charging pile USB cable X 1



User Manual X1

### **Overview**







## **Easy Set-Up**



Connect the Video Bar toPC/conference host via USB cable. and connect the PC/conference host to TV via HDMI cable.







In computer/conference software settings, choose the source of camera, microphone and speaker from the usb video bar.

## **Camera indicator light status**

The camera indicator light will turn blue when camera program is running, lt will turn red when microphone is muted.

For other normal conditions, the light will be green.

## Camera preset settings

Adjust the camera view to the position you want to preset, then long press 1 (or 2, 3)button for 2 seconds. After a hint tone, camera preset 1 is set successfully. Repeat the above steps, press 1, 2, 3 keys respectively, you can set 3 preset positions in total.Repeating the same key will overwr