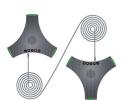

### **SUPPORTS CASCADE**

With flexible cascading, A4W can be Daisy-Chained with other A4W via an Daisy-Chain cable for larger meeting space needs.