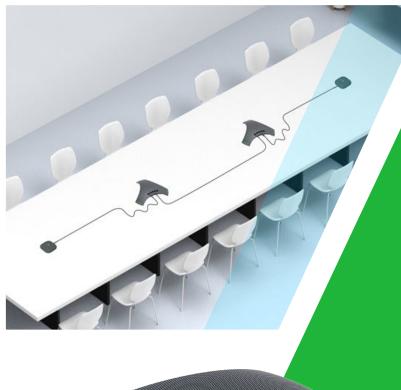

# A4W wireless Conference Microphone

A4W is designed specifically for small and medium-sized collaborative spaces. It features an integrated 3 microphones and an extended microphone, along with a high-fidelity speaker capable of capturing your voice from a distance. Additionally, A4W can be daisy-chained with other A4W units for conferencing purposes, accommodating the needs of larger meeting spaces. The device incorporates advanced 3A audio algorithms for echo cancellation, noise suppression, and gain control, ensuring that your voice is heard clearly. It is compatible with Android, Windows, and Mac OS operating systems, offering connectivity options either wirelessly

### **SUPPORTS CASCADE**

With flexible cascading, A4W can be Daisy-Chained with other A4W via an Daisy-Chain cable for larger meeting space needs.