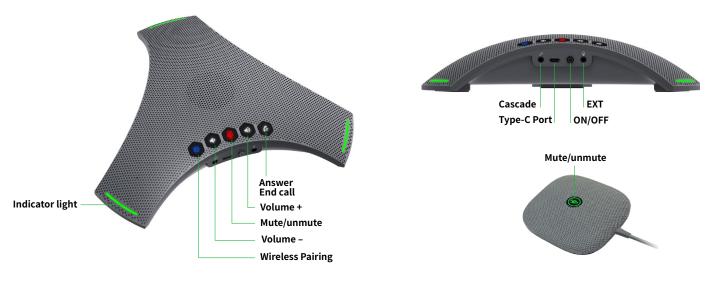

Speaker

Noise Reduction

Long-life Battery

Wireless connection

Extension microphone