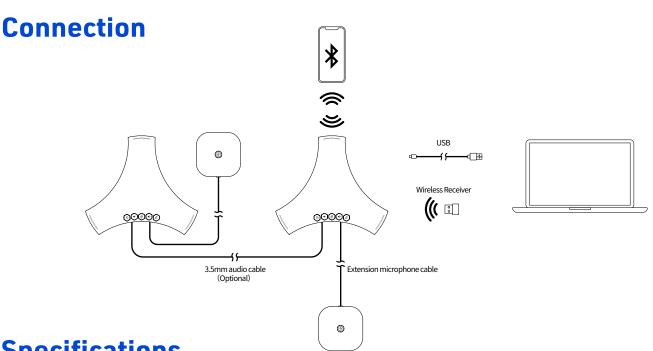

### WIRELESS CONNECTION

Built-in high quality wireless module to connect with various of devices wirelessly and minimize cable clutter.

Microsoft Teams

Google Voice

### What's In The Box

1 x A4W Speakerphone

1 x 1.5 meters Type-C cable

1 x Wireless Receiver (Optional)

1 x User Manual

1 x Extension microphone

1 x 3.5mm audio cable (Optional)