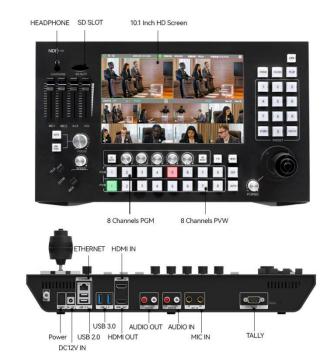

## Video Mixer VM08 live video control switcher

8 channels, RTMP recording, PTZ camera control

## Feature

- Integration of live control, supporting fine control of the camera while living video, simplifying the live broadcast equipment and making the live broadcast environment easier to build
- Multi-channel input and output, up to 8 channels of 1080p60 video input, with an IP camera, you can start your live broadcast with only one network cable
- Support multi-protocol, support network HDMI, local file access and output video, support mainstream live streaming protocol, can also choose NDIIHX2
- Integrated mixer, support 4-channel mixer, support multiple audio input and output methods
- A variety of operation methods, through the touch screen, buttons and other methods to efficiently control the live broadcast, so that the live broadcast is under your control at any time
- A variety of transition effects, support for multiple transition effects such as fade in and fade out
- Custom overlay content, support subtitle overlay and logo overlay
- High-definition touch display, the body integrates a 10.1-inch high-definition display, the device operation mode is more user-friendly