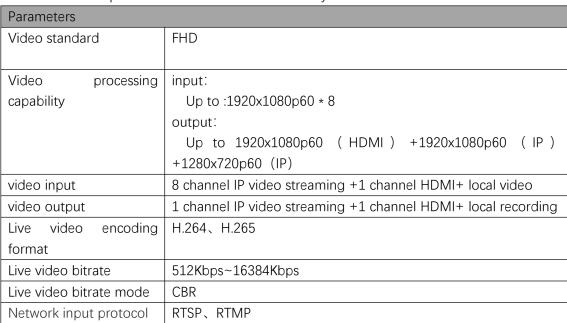

| Network output protocol | RTSP、RTMP、NDI HX(optional)                                           |
|-------------------------|----------------------------------------------------------------------|
| audio input             | RCA*1                                                                |
|                         | TRS6.3mm*2: Compatible with active and passive signals               |
|                         | Video embedded                                                       |
| audio output            | RCA*1                                                                |
|                         | Video embedded                                                       |
| Mixer                   | 4 physical tuning + 8 digital tuning                                 |
| Transition control      | T-Bar、button 、touch                                                  |
| Subtitle overlay        | support                                                              |
| Logo overlay            | support                                                              |
| Tally                   | DB9 output                                                           |
| USB Port                | USB3.0*2+USB2.0*2                                                    |
| Camera Control          | Support PTZ, focus, exposure, white balance, preset position control |
| Power supply            |                                                                      |
| Input voltage           | DC 12V                                                               |
| Input Current           | 3A                                                                   |
| Rated power             | 36W                                                                  |
| POE                     | Optional 802.3AT                                                     |
| Others                  |                                                                      |
| Use environment         | Indoor                                                               |
| Operating temperature   | 0°C ~40°C                                                            |
| Storage temperature     | -10°C~50°C                                                           |
| Dimensions              | 420*257.52*121.2mm                                                   |